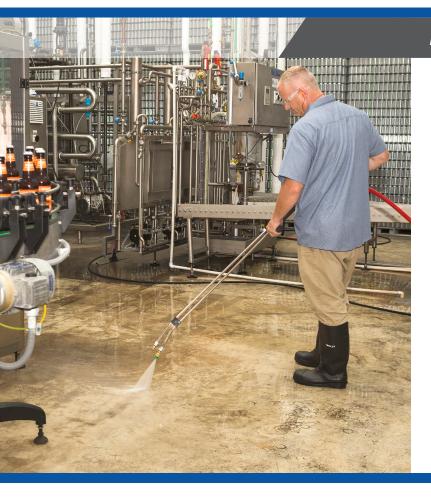

### The DHA Series is all-electric and features a patented heat exchanger design to provide consistent and efficient hot water on-demand.

#### UNIT INCLUDES

- Quick connect nozzles 0°, 15°, 25° and 40°
- External downstream detergent injector with detergent nozzle
- $\bullet$  50-foot x  $\%\mbox{-inch-inch}$  steel wire-braided high pressure black hose
- · Adjustable pressure insulated dual lance with trigger gun