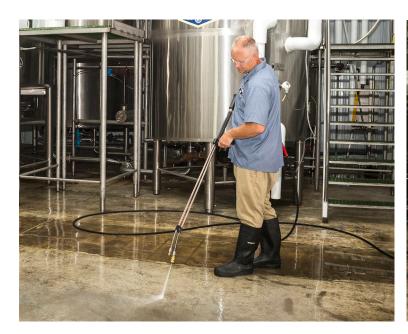

### The DHA Series is all-electric and features a patented heat exchanger design to provide consistent and efficient hot water on-demand.

#### UNIT INCLUDES

- Quick connect nozzles 0°, 15°, 25° and 40°
- External downstream detergent injector with detergent nozzle
- $\bullet$  50-foot x  $\%\mbox{-inch-inch}$  steel wire-braided high pressure black hose
- · Adjustable pressure insulated dual lance with trigger gun