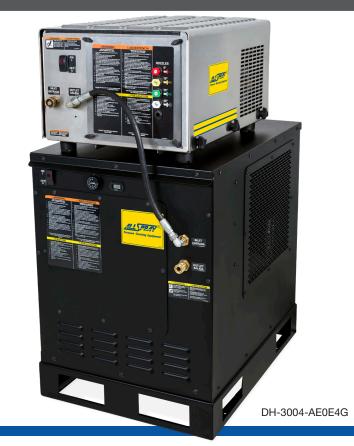

# Stationary All-Electric

Dealer Hot Water Pressure Washers

### DHA Series - Belt Drive

## Stationary All-Electric Hot Water – DHA Series – Belt Drive

| MODEL NUMBER   | PSI  | GPM | HORSEPOWER/<br>MOTOR | UNIT<br>AMPERAGE | PUMP    | HEATER kW | TEMPERATURE RISE | DIMENSIONS (LxWxH) | SHIP WT. | NET WT. |
|----------------|------|-----|----------------------|------------------|---------|-----------|------------------|--------------------|----------|---------|
| DH-2503-AE0E4G | 2500 | 2.8 | 6.0 HP, 480V, 3Ø     | 68.0A            | General | 48        | 120°F            | 36x25x49in.        | 725 lb.  | 625 lb. |
| DH-3004-AE0E4G | 3000 | 3.9 | 8.0 HP, 480V, 3Ø     | 100.0A           | General | 72        | 130°F            | 36x25x49in.        | 830 lb.  | 725 lb. |